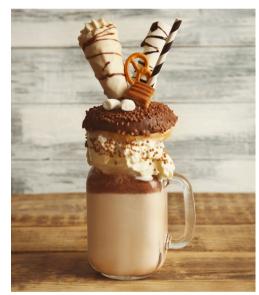

#### Coffee & Donuts Milkshake

Coffee ice cream, chocolate drizzle, crushed oreos and whipped cream make up this delicious milkshake! Add a chocolate icing rim and top with a donut for this classic combination.