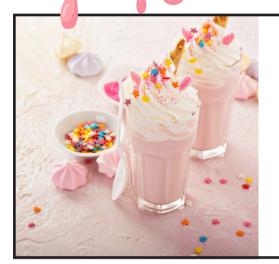

## **The Unicorn Milkshake**

The perfect addition to your kid's menu! Cotton Candy ice cream with a sugar cone horn. Topped with whipped cream, rainbow sprinkles, sour rainbow candy and cotton candy clouds.