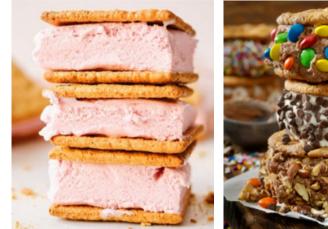

## Ice Cream Sandwiches

## Ice Cream Sandwiches

Step 1: Choose your top and bottom cookies or graham crackers. Step 2: Choose your ice cream. Step 3: Choose your toppings.