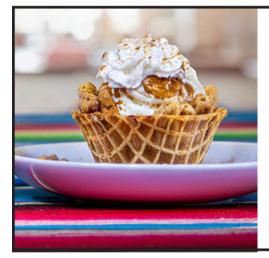

## **Churro Sundae**

With a little help from Joy Cone, the usually warm and wonderful flavor of Mexico's most popular dessert can now be served with a cool twist: Warm Churro Sundaes. Put churro bites over vanilla ice cream. Top with chocolate sauce, honey, whipped cream and cinnamon!