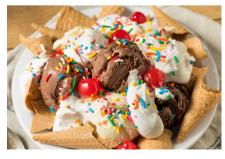

## **Ice Cream Nachos**

Broken waffle cone pieces topped with choice of ice cream, hot fudge, peanuts, whipped cream, rainbow sprinkles and maraschino cherries.