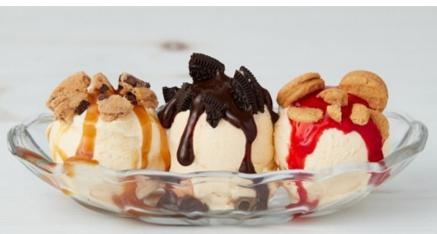

## **Cookie Jar Sundae**

Three scoops vanilla ice cream topped with caramel sauce, chocolate sauce and raspberry sauce sprinkled with Chips Ahoy! cookies, Oreo cookie pieces and Nutter Butter cookie pieces. Garnish with whipped topping and a maraschino cherry if desired.