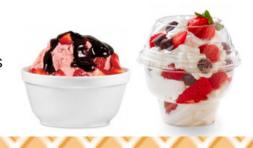

# Sundaes

#20512 • 2/5# Sliced Strawberries, IQF #20311 • 2/5# Whole Raspberries, IQF #19830 • 2/5# Whole Blackberries, IQF #61080 • 6/.5 gal Maraschino Cherries with Stem

## **Cookie Jar Sundae**

Three scoops vanilla ice cream topped with caramel sauce, chocolate sauce and raspberry sauce sprinkled with Chips Ahoy! cookies, Oreo cookie pieces and Nutter Butter cookie pieces. Garnish with whipped topping and a maraschino cherry if desired.