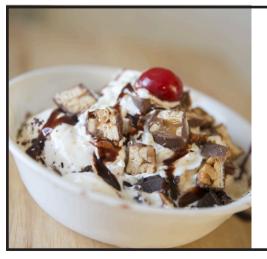

## **Snickers Sundae**

Sea Salt Caramel Nut ice cream makes the perfect base for a Snickers Sunday! Top with Snickers Candy bars, whipped cream, crushed peanuts and drizzle with additional chocolate and caramel.