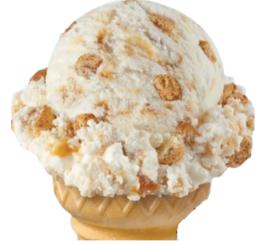

#### #106731 Salted Caramel **Cold Brew**

Cold Brew Coffee and Sweet Cream Ice Creams with a Salty Caramel

Mixed Nuts with Ribbons of Sea Salt Caramel in Caramel Flavored Ice Cream