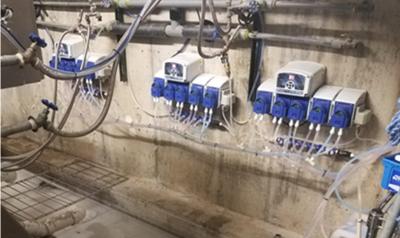

## Reliable Equipment

Laundry Chemical dispensers provided and installed with auto contrilled feed rates adjusted to accomplish superior results.

Simple end user control for selecting formulas when necessary and priming pumps.