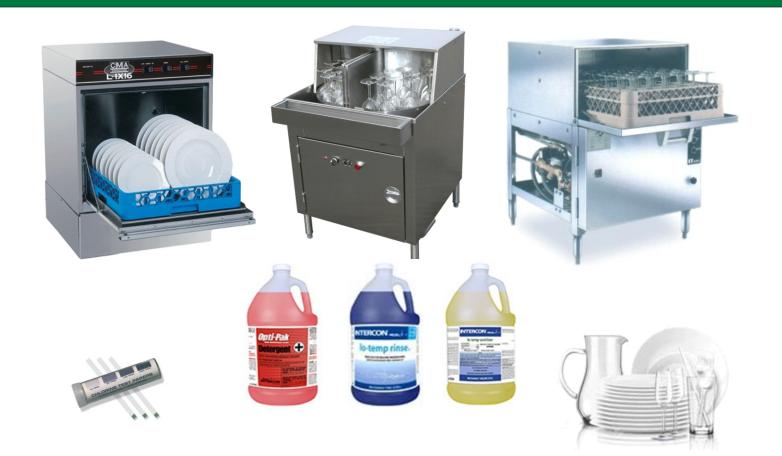

### Reliable Equipment

Low Temp Undercounter or Carousel Glasswashers available for purchase.

Gravity drain or pumped drain options to fit different setup styles.

## **Quality Products**

Standard, hard water, or metal safe chemicals available based on local conditions and materials.

Different pack size options available based on storage needs and to ensure proper sanitation.