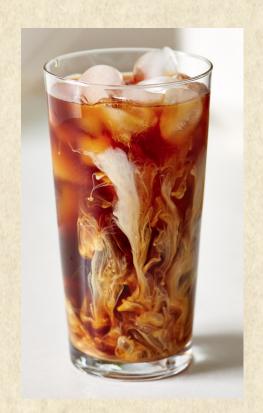

## ADD COLD BREW TO YOUR MENU

Cold Brew is projected to have a growth rate of 20.3% between 2021 and 2026. Be part of this growing trend!

## **Cold Brew Coffee Directions**

- **1.** Place three Misty Valley House Blend 1.5 oz filter packs into a pitcher.
- 2. Fill the pitcher with four cups of water (32 oz).
- 3. Let steep overnight (approximately 8 to 12 hours).
- **4**. Remove filter packs and add four cups of water (32 oz).
- 5. Pour over ice and enjoy!