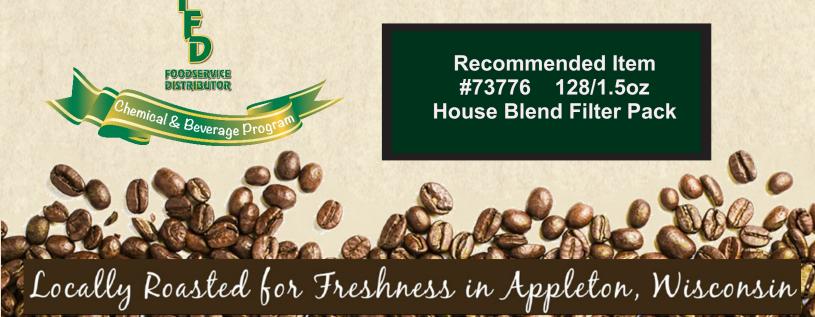

## **Cold Brew Coffee Directions**

- **1.** Place three Misty Valley House Blend 1.5 oz filter packs into a pitcher.
- 2. Fill the pitcher with four cups of water (32 oz).
- 3. Let steep overnight (approximately 8 to 12 hours).
- **4**. Remove filter packs and add four cups of water (32 oz).
- 5. Pour over ice and enjoy!