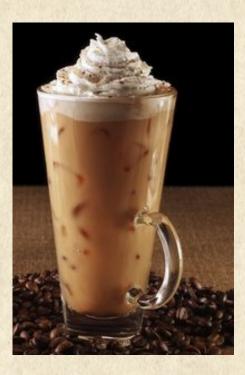

## **Sweet and Creamy Iced Coffee Directions**

- Use approximately 3oz of coffee to brew one glass pot. (We recommend 2-1.5oz packs of House Blend or 1 1/2 packs of 2oz Colombian.)
- 2. Pour pot of coffee into a pitcher and add <sup>3</sup>/<sub>4</sub> cup of sugar. Stir vigorously.
- 3. Add 1 cup of half and half, and stir.
- 4. Cover pitcher and place in refrigerator.
- 5. Fill a clear cup with ice and pour coffee into cup.
- 6. Top with whipped cream and serve.